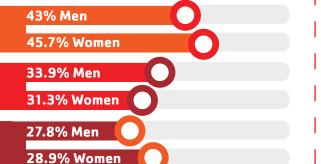

## **HIGH BLOOD PRESSURE**

More than **65%** of adults with diabetes have high blood pressure.

About **65%** of americans aged 60 or older have high blood pressure.

High blood pressure occurs earlier in life and

is more common among African Americans

AFRICAN AMERICANS

**WHITES** 

**MEXICAN** 

**AMERICANS** 

In response to this critical health issue, YMCA's Blood Pressure Self–Monitoring program offers personalized support as participants develop the habit of monitoring their blood pressure.