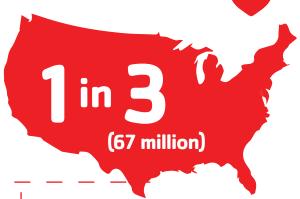

U.S. adults has high blood pressure or hypertension.

74%

of people with chronic heart failure have high blood pressure.